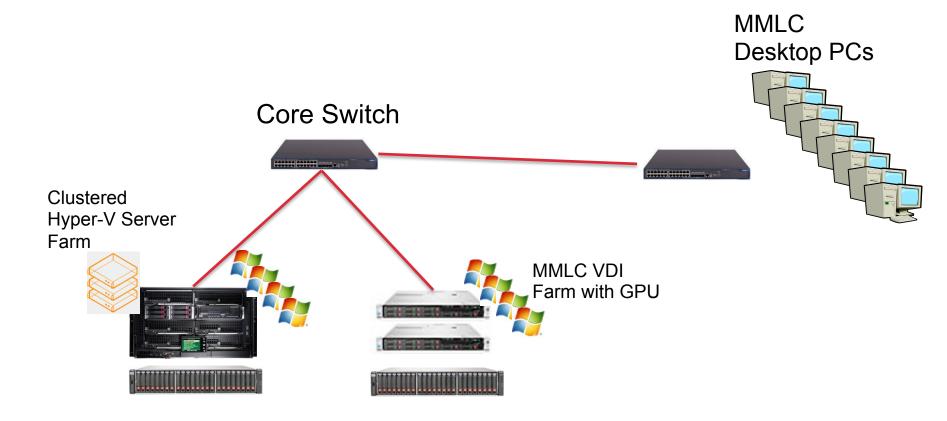

# Introduce SKH Kei Hau Sec. Infrastructure

# Project Scope

- 1. Server Virtualization with HA failover
- 2. Networking upgrade
  - Replace 10/100Mbps switch to Gbps network
  - 2. Redesign VLAN subnet
- 3. MMLC VDI implementation (8x VMs)
- 4. Staff VDI implementation