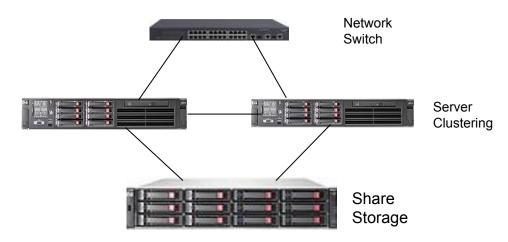

## Virtualization Solutions Overview

## Why virtualization?

- Consolidate your physical servers
- Simplify management of your virtual environment
- Quickly provision and optimize virtual machines
- Availability Improvements to zero downtime

# Project Scope

- 1. Server Virtualization with HA failover
- 2. Networking upgrade
  - Replace 10/100Mbps switch to Gbps network
  - 2. Redesign VLAN subnet
- 3. MMLC VDI implementation (8x VMs)
- 4. Staff VDI implementation