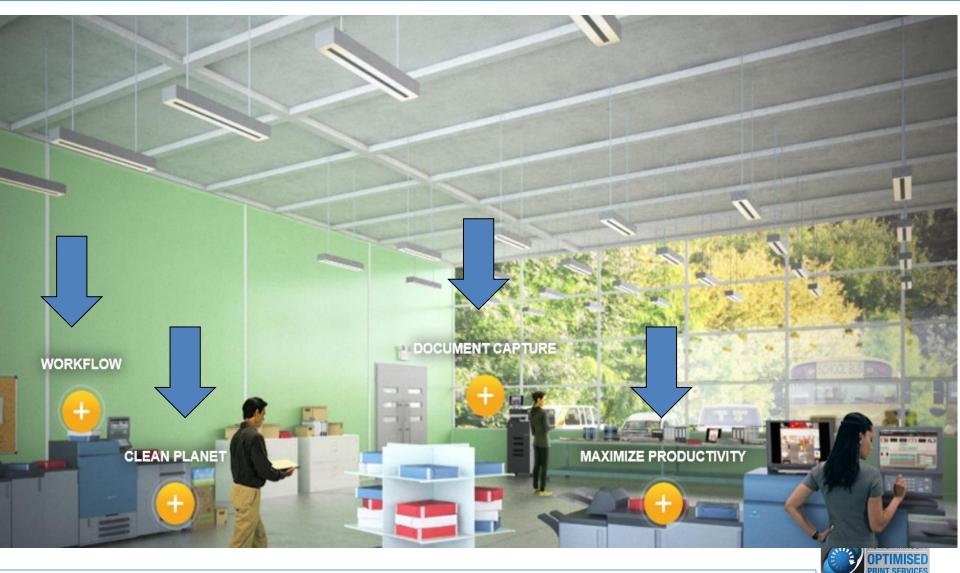

# IT / OFFICE Administration

MINIMISE ALL. MAXIMISE ALL.

## **Administrative Tasks**

# responsible for the environment

- How to Print Green
- How to reduce Paper Wastage
- Green Recycling
- Green Information

# responsible for Data Security

- Network Security
- Personal Security
- Certified Security