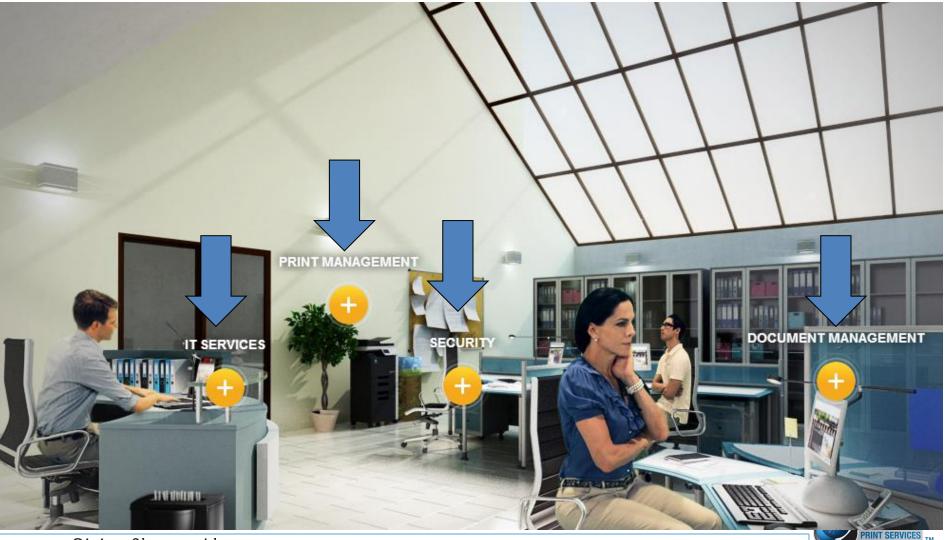

# IT / OFFICE Administration

MINIMISE ALL. MAXIMISE ALL.

## **Administrative Tasks**