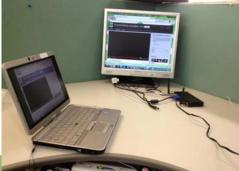

#### iPad to Projector or TV

### WPS – Wireless Presentation System

工作生活中的科技樂趣 IT Excitement in Your Life

間。

Mal Zata II

Wolal M

# WPS – Wireless Presentation System

- 1. Support
- Windows / Mac OS
- iOS iPhone, iPad, iPad mini
- Android Android Phone, Android Pad
- BlackBerry