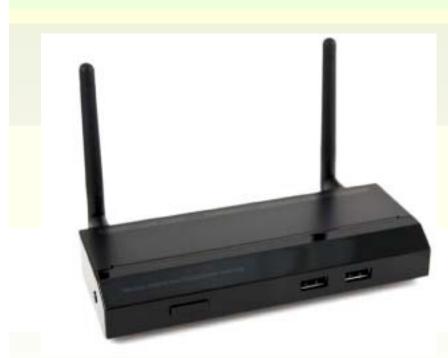

### WPS – Wireless Presentation System

工作生活中的科技樂趣 IT Excitement in Your Life

間。

Mal Zata II

Wolal M

# WPS – Wireless Presentation System

- 1. Support
- Windows / Mac OS
- iOS iPhone, iPad, iPad mini
- Android Android Phone, Android Pad
- BlackBerry