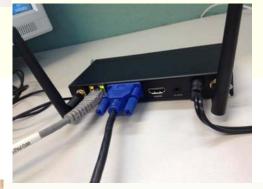

### WPS – Wireless Presentation System

工作生活中的科技樂趣 IT Excitement in Your Life

間。

Mal Zata II

Wolal M

# WPS – Wireless Presentation System

- 1. Support
- Windows / Mac OS
- iOS iPhone, iPad, iPad mini
- Android Android Phone, Android Pad
- BlackBerry